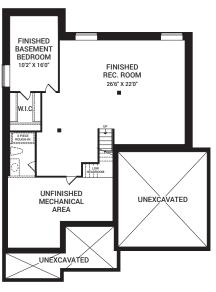

#### OPTIONAL FINISHED BASEMENT REC. ROOM W/BEDROOM

Flex plans are alternate layouts unique to each model, offered as part of our predetermined menu of additional investments. To learn what other options are available for your model or more information, ask your Sales Representative. All plans, dimensions, and specifications are subject to change without notice. Actual usable floor space may vary from the stated floor area. Column locations, window locations, and sizes may vary and are subject to change without notice. Renderings are artist's concept only F&O.F. April 2022