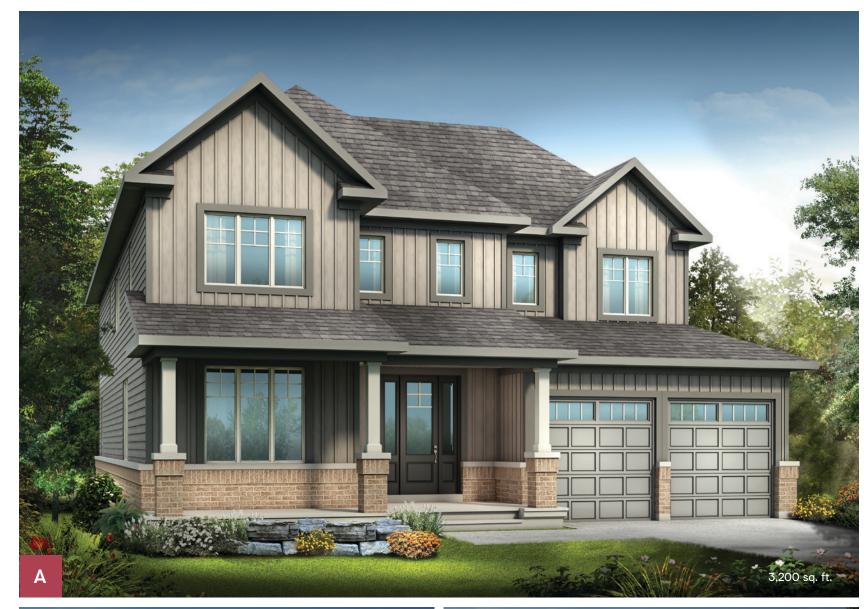

# 52' Elderberry II

3,200 sq. ft.







## Floorplan - Elevation A

#### MAIN FLOOR

# BREAKFAST 11'6" X 10'0" DEN 10'0" X 11'0" GREAT ROOM 16'0" X 18'0" KITCHEN 11'6" X 11'0" MUD ROOM W.I.C DINING ROOM 11'6" X 13'0" GARAGE 18'6" X 20'0" FOYER LIVING 11'6" X 10'0" **PORCH**

#### SECOND FLOOR



### Flex Plans

## OPTIONAL KITCHEN LAYOUT A



#### OPTIONAL MAIN FLOOR LAYOUT A



#### OPTIONAL FINISHED BASEMENT REC. ROOM W/BEDROOM



Flex plans are alternate layouts unique to each model, offered as part of our predetermined menu of additional investments. To learn what other options are available for your model or more information, ask your Sales Representative. All plans, dimensions, and specifications are subject to change without notice. Actual usable floor space may vary from the stated floor area. Column locations, win