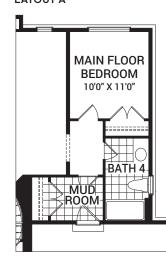

# 52' Elderberry II

3,200 sq. ft.







## Floorplan - Elevation A

#### MAIN FLOOR

# BREAKFAST 11'6" X 10'0" DEN 10'0" X 11'0" GREAT ROOM 16'0" X 18'0" KITCHEN 11'6" X 11'0" MUD ROOM W.I.C DINING ROOM 11'6" X 13'0" GARAGE 18'6" X 20'0" FOYER LIVING 11'6" X 10'0" **PORCH**

#### SECOND FLOOR



### Flex Plans

## OPTIONAL KITCHEN LAYOUT A



#### OPTIONAL MAIN FLOOR LAYOUT A



#### OPTIONAL FINISHED BASEMENT REC. ROOM W/BEDROOM



Flex plans are alternate layouts unique to each model, offered as part of our predetermined menu of additional investments. To learn what other options are available for your model or more information, ask your Sales Representative. All plans, dimensions, and specifications are subject to change without notice. Actual usable floor space may vary from the stated floor area. Column locations, window locations, and sizes may vary and are subject to change without notice. Renderings are artist's concept only F&O.F. April 2022