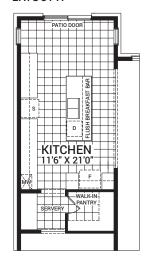

# 52' Elderberry II

3,200 sq. ft.







## Floorplan - Elevation A

#### MAIN FLOOR

# BREAKFAST 11'6" X 10'0" DEN 10'0" X 11'0" GREAT ROOM 16'0" X 18'0" KITCHEN 11'6" X 11'0" MUD ROOM W.I.C DINING ROOM 11'6" X 13'0" GARAGE 18'6" X 20'0" FOYER LIVING 11'6" X 10'0" **PORCH**

#### SECOND FLOOR



### Flex Plans

## OPTIONAL KITCHEN LAYOUT A



#### OPTIONAL MAIN FLOOR LAYOUT A



#### OPTIONAL FINISHED BASEMENT REC. ROOM W/BEDROOM



Flex plans are alternate layouts unique to each model, offered as part of our predetermined menu of additional investments. To learn what other options are available for your model or more information, ask your Sales Representative. All plans, dimensions, and specifications are subject to change without notice. Actual usable floor space may vary from the stated floor area. Column locations, window locations, and sizes may vary and are subject to change without notice. Renderings are artist's concept only F&O.F. April 2022