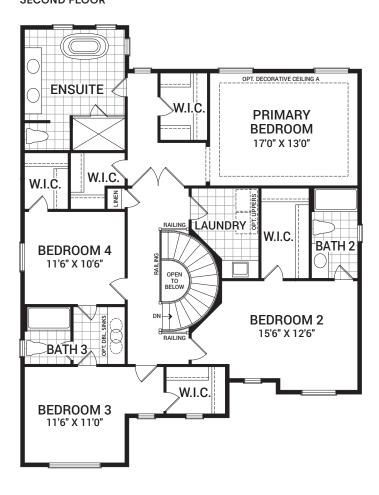

# 52' Elderberry II

3,200 sq. ft.







## Floorplan - Elevation A

#### MAIN FLOOR

# BREAKFAST 11'6" X 10'0" DEN 10'0" X 11'0" GREAT ROOM 16'0" X 18'0" KITCHEN 11'6" X 11'0" MUD ROOM W.I.C DINING ROOM 11'6" X 13'0" GARAGE 18'6" X 20'0" FOYER LIVING 11'6" X 10'0" **PORCH**

#### SECOND FLOOR



### Flex Plans

## OPTIONAL KITCHEN LAYOUT A



#### OPTIONAL MAIN FLOOR LAYOUT A



#### OPTIONAL FINISHED BASEMENT REC. ROOM W/BEDROOM



Flex plans are alternate layouts unique to each model, offered as part of our predetermined menu of additional investments. To learn what other options are available for your model or more information, ask your Sales Representative. All plans, dimensions, and specifications are subject to change without notice. Actual usable floor space may vary from the stated floor area. Column locations, window locations, and sizes may vary and are subject to change without notice. Renderings are artist's concept only F&O.F. April 2022